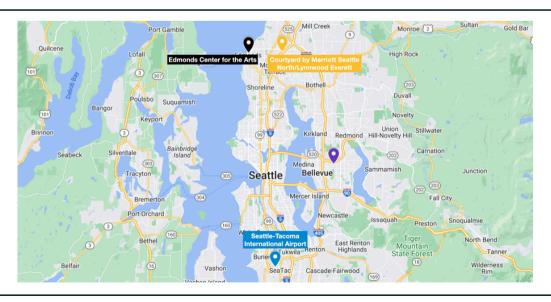

Distance from hotel to the theater: 4.9 miles, 15 minute drive

**Parking:** Complimentary **Wifi:** Complimentary

Breakfast: Complimentary Grab & Go breakfast; Restaurant available on-site

**Book By: 12/9/2024** 

**Reservation method:** Please call the hotel directly at (425) 670-0500 and mention YAGP for the special rate. Our special booking link will be available

soon.

MAP

DISTANCES

**Distance between airport and theater:** 31 miles, approximately 1 hour drive **Distance between airport and hotel:** 29 miles, approximately 1 hour drive **Distance between hotel and theater:** 4.9 miles, approximately 15 minute drive